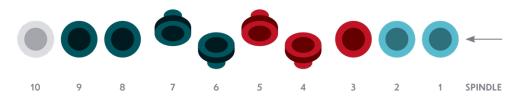

## Schiatti FPS20RS - Tooling Setup

| MACHINE<br>MATERIA |                                                           | PROCESS:<br>SET: | Flat<br>SUPERIOR Premium | REMARKS: | Premium To | ols for General Application |
|--------------------|-----------------------------------------------------------|------------------|--------------------------|----------|------------|-----------------------------|
| POS DESCRIPTION    |                                                           |                  |                          |          |            | PREMIUM PART #              |
|                    | Diamond Cup Wheel – Metal<br>150x35x25ah   100/120 grit   | (segmented)      |                          |          |            | DCTS1SC                     |
|                    | Diamond Cup Wheel – Metal<br>150x35x25ah   170/200 grit   | (segmented)      |                          |          |            | DCTS2SC                     |
|                    | Diamond Cup Wheel – Resin (<br>150x35x25ah   200 grit     | slotted)         |                          |          |            | DCTS23LFC                   |
|                    | Diamond Cup Wheel – Resin A<br>130x35x20ah   270/325 grit | Arris (solid)    |                          |          |            | DCSARC                      |
|                    | Diamond Cup Wheel – Resin A<br>130x35x20ah   270/325 grit | Arris (solid)    |                          |          |            | DCSARC                      |
| 1 h 1              | Polishing Cup Wheel – Arris<br>125x35x22ah                |                  |                          |          | 0          | <b>W1B55C</b><br>WS55C      |
| 1 / 1              | Polishing Cup Wheel – Arris<br>125x35x22ah                |                  |                          |          | 0          | <b>W1B55C</b><br>WS55C      |
|                    | Polishing Cup Wheel<br>150x40x68ah   9R60                 |                  |                          |          | 0          | WR660C                      |
|                    | Polishing Cup Wheel<br>150x40x68ah   9R60                 |                  |                          |          | 0          | WR660C                      |
|                    | Polishing Cup Wheel – Cerium<br>150x22ah                  | 1                |                          |          |            | <b>WEA60PS</b> FC5116ES     |

Additional options available. Contact Salem for more information.

Wheels pictured are from our premium tooling line.