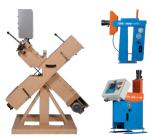

## **MRT4** Lifter Series

With three frame configurations, 90° tilt and continuous 360° rotation, this Wood's Powr-Grip<sup>M</sup> vacuum lifter delivers maximum versatility and range of motion in the shop or at the construction site.

Dual vacuum models are now available with Intelli-Grip™ technology, automatically monitoring vacuum and power systems to maximize safety and efficiency while simplifying maintenance and repairs.

Rotator/Tilter 700 (DC) w/ Intelli-Grip™ ....... MRT411LDC3

# Quadra-Tilt™ Rotator 1400 (DC)

This versatile rotator features a dual vacuum system with two independent air-line circuits, and its Quadra-Tilt™ design enables a single operator to move loads between upright and flat positions.

State-of-the-art Intelli-Grip™ technology, a Wood's Powr-Grip™ exclusive, oversees power and vacuum systems, increasing productivity and improving safety.

Quadra-Tilt™ Rotator 1400 (DC) w/ Intelli-Grip™ ......MRTA811LDC3

# MANUAL ROTATOR/TILTER 700

with DC3 Dual Vacuum System & Intelli-Grip™ Technology

Yours for:

\$5,878

# QUADRA-TILT™ ROTATOR 1400

with DC3 Dual Vacuum System & Intelli-Grip™ Technology

Yours for:

\$8,018