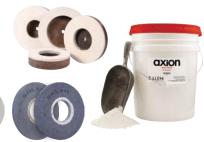

#### Window Glass Products

Approved Cutting Fluids | Dual-Belt Seamers Edge Deletion Wheels | Material Handling Sanding Belts and Discs

#### **Abrasives**

Loose Abrasives | Sanding Belts Sanding Discs | Wheel Dressing

#### **Coolants & Additives**

Biocide | Coolants | Cutting Fluids Defoamer | Flocculant