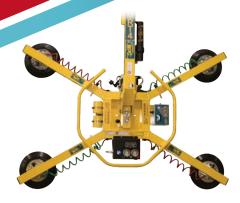

# MANUAL ROTATOR/TILTER 700

with DC3 Dual Vacuum System & Intelli-Grip™ Technology

Yours for:

\$5,878