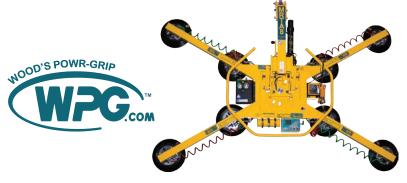

# QUADRA-TILT™ ROTATOR 1400

with DC3 Dual Vacuum System & Intelli-Grip™ Technology

Yours for:

\$8,018