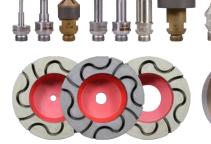

### **Diamond Tooling**

Core Drills | Countersinks | Cup Wheels | Peripheral Wheels | Routers