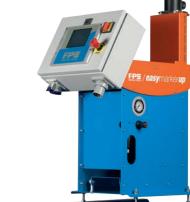

# Easy Marker EV & Easy Marker Up

### **Automatic Marking Machines**

These **automatic** sand-jet marking machines have been designed to be used in both **vertical** production lines (Easy Marker EV) and **horizontal** production lines (Easy Marker Up), and are suitable for serial production. The steel mask, on which the logo/mark is engraved, can be rotated and the position of the gun head can be adjusted by the operator – allowing the desired mark to be placed in different positions and at different heights. The gun head is oscillating, enabling this piece of equipment to be used with all types of vertical glass working machinery – bevelers, double edging machines, washing machines, tempering lines, etc. The Easy Marker speeds up the marking process and provides high quality engraving for a non-fading logo/mark.

Easy Marker EV – max marking area Ø of 25 mm ......EASYMARKEREV Easy Marker UP – max marking area Ø of 25 mm ......EASYMARKERUP

# EASY MARKER EV & EASY MARKER UP Automatic Marking Machines

Yours for: \$7,454 each