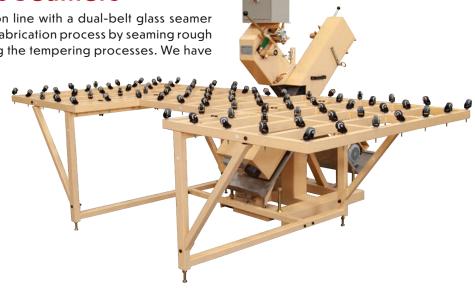

# **Dual-Belt Glass Seamers**

Complete your glass tempering and fabrication line with a dual-belt glass seamer from Salem Fabrication Supplies. Expedite the fabrication process by seaming rough glass edges quickly and cleanly before starting the tempering processes. We have options for both wet and dry applications.

4x106 in – Wet Dual Belt Glass Seamer .......KS-HHH106W 4x106 in – Dry Dual Belt Glass Seamer ......KS-HHH106D Optional Caster Ball Seaming Table......KS-CBST

#### **Specifications:**

Working Envelope: 26x73x50 in

• Weight: 557 lbs

Working Height: 33-37 in

Belt Size: 4x106 in

Power Supply: AP 220/440V 1P 50/60Hz

WET DUAL-BELT GLASS SEAMER

Yours for:

\$6,207

DRY DUAL-BELT GLASS SEAMER

Yours for:

\$5,912

CASTER BALL SEAMING TABLE

Yours for:

<sup>\$</sup>2,682