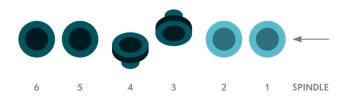

## **Lattuada AL 6 M – Tooling Setup**

| MACHINI<br>MATERIA | E: AL 6 M<br>AL: Clear Glass and Mirror                 | PROCESS:<br>SET: | Flat<br>Premium | REMARKS: | Premium 1 | ools for General Application |
|--------------------|---------------------------------------------------------|------------------|-----------------|----------|-----------|------------------------------|
| POS                |                                                         | D                | ESCRIPTION      |          |           | PREMIUM PART #               |
| 1                  | Diamond Cup Wheel – Metal<br>150x35x22ah   100/120 grit | (segmented)      |                 |          |           | DCTL1SC                      |
| 2                  | Diamond Cup Wheel – Metal<br>150x35x22ah   170/200 grit | (segmented)      |                 |          |           | DCTL2SC                      |
| 3                  | Polishing Cup Wheel – Arris<br>100x35x30ah              |                  |                 |          | 0         | W2B1C                        |
| 4                  | Polishing Cup Wheel – Arris<br>100x35x30ah              |                  |                 |          | 0         | W2B1C                        |
| 5                  | Polishing Cup Wheel<br>150x30x50ah   9RS60              |                  |                 |          | O         | WR650CS                      |
| 6                  | Polishing Cup Wheel<br>150x30x50ah   10S60              |                  |                 |          | O,        | WS52C                        |

Additional options available. Contact Salem for more information.

Wheels pictured are from our premium tooling line.