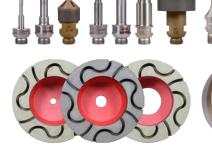

### **Diamond Tooling**

Core Drills | Countersinks | Cup Wheels | Peripheral Wheels | Routers