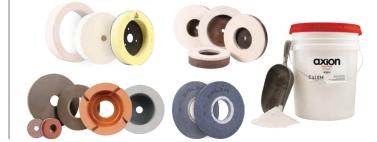

### **Polishing Products**

Cerium Impregnated Wheels | Cerium Oxide | Cup Polishing Wheels Edge Deletion Wheels | Felt Wheels | Peripheral Polishing Wheels