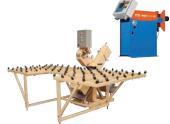

## **Dual-Belt Glass Seamers**

Complete your glass tempering and fabrication line with a dual-belt glass seamer from Salem Fabrication Supplies. Expedite the fabrication process by seaming rough glass edges quickly and cleanly before starting the tempering processes. We have options for both wet and dry applications.

4x106 in – Wet Dual Belt Glass Seamer ......KS-HHH106W 4x106 in – Dry Dual Belt Glass Seamer ......KS-HHH106D Optional Caster Ball Seaming Table......KS-CBST

#### Specifications:

- Working Envelope: 26x73x50 in
- Weight: 557 lbs
- Working Height: 33-37 in

Yours for:

- Belt Size: 4x106 in
- Power Supply: AP 220/440V 1P 50/60Hz

<sup>\$</sup>6,207

## WET DUAL-BELT DRY GLASS SEAMER GLA

### DRY DUAL-BELT GLASS SEAMER Yours for:

\$**5,500** 

## CASTER BALL SEAMING TABLE

<sup>\$</sup>2,682

Yours for: